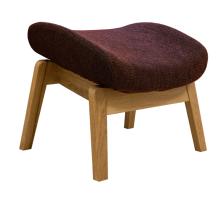

### FOOTSTOOL

# **AMULETT 738 PS**

Amulett PS is adapted to stand in environments with tougher safety requirements, such as a psychiatric clinic. The PS footstool is equipped with a full-coverage, nailed box and fixed upholstery.

Amulett family is an inclusive and embracing furniture with round inviting shapes, designed to work in environments with high demands on comfort, hygiene and security. Amulett footstool is made of solid wood with removable upholstery, which facilitates washing.