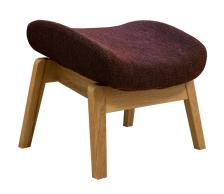

### FOOTSTOOL

# **AMULETT 738**

Amulett family is an inclusive and embracing furniture with round inviting shapes, designed to work in environments with high demands on comfort, hygiene and security. Amulett footstool is made of solid wood with removable upholstery, which facilitates washing.