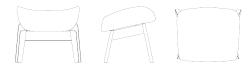

### **DIMENSIONS**

| Height | 42 cm |
|--------|-------|
| Width  | 50 cm |
| Depth  | 40 cm |



Any NCS-color available as an option on this product.

### **CERTIFICATIONS**



## **VIEWS**



### FOOTSTOOL

# **AMULETT 738**

Amulett family is an inclusive and embracing furniture with round inviting shapes, designed to work in environments with high demands on comfort, hygiene and security. Amulett footstool is made of solid wood with removable upholstery, which facilitates washing.

It is a natural complement to Amulett 731/736 and 730/735 in both design and function. Amulett is made in FSC®-mix.

Amulett är ritad av Studio JOOY.

### ADDED VALUE

- Generous, neat and easily placed
- Removable upholstery
- Any color
- Tested for public use and meets the requirements for durability & safety, set forth in the following standard, EN 16139

#### **ACCESSORIES**

- Frame in FSC-certified birch or oak
- Wooden base in any color
- Rubber fabric/hospital fabric

## **REUSE**

- Soli