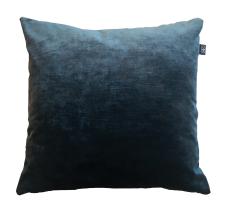

## PRYDNADSKUDDE 221

Decorative pillow  $50 \times 50$ . The pillow is available in any fabric. The inner cushion is washable at 40 degrees and is stuffed with fibres. The cover is washable depending on the fabric you choose.