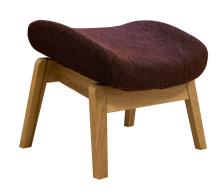

## FOOTSTOOL

# **AMULETT 738 PS**

Amulett PS is adapted to stand in environments with tougher safety requirements, such as a psychiatric clinic. The PS footstool is equipped with a full-coverage, nailed box and fixed upholstery.

Amulett family is an inclusive and embracing furniture with round inviting shapes, designed to work in environments with high demands on comfort, hygiene and security. Amulett footstool is made of solid wood with removable upholstery, which facilitates washing.