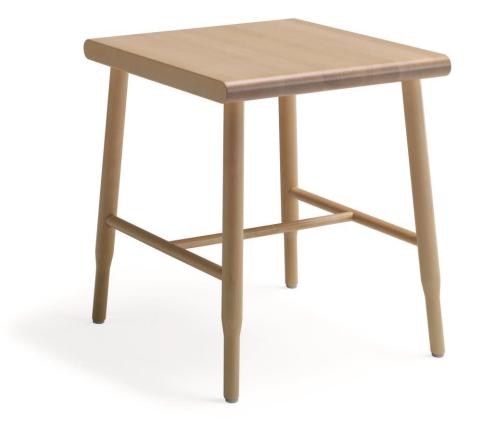

# SUSTAINABILITY DECLARATION KURBITS TABLE

### MATERIAL CONTENT:

| Wood    | 7,90 kg  | 99,9 % |
|---------|----------|--------|
| Plastic | <0,01 kg | <0,1 % |
| Steel   | <0,01 kg | <0,1 % |
| Total   | 7,90 kg  | 100 %  |

Disclaimer: Material content is based on Kurbits 625 with solid natural tabletop. Declaration may vary based on model and options selected.